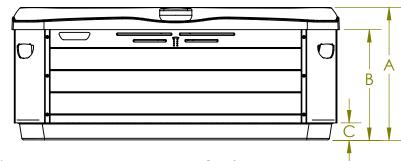

NOTE: RATINGS AMPERAGE IN BOLD TYPE ARE PREFERRED FULL FUNCTIONALITY SETUPS. OTHER SET-UPS MAY RESULT IN OPERATION LIMITATIONS. CONTACT YOUR DEALER FOR DETAILS.

A7/R7/X7

Height: A - Överall

- 36" [91.4cm] B Ground to Bottom of Lip 30" [76.2cm] C- Ground to Bottom of Cabinet
- 4 3/4" [12cm]