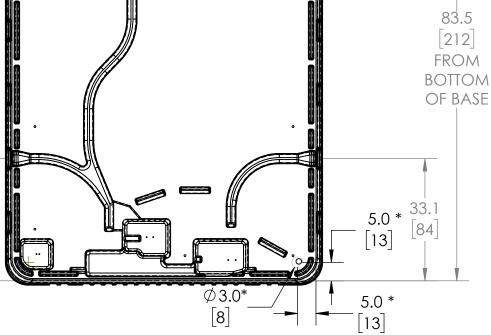

33.1 84

NOTES:

DOOR ENTRY IS CENTERED ON THE FRONT OF THE SPA WITH THE FOLLOWING SPAN: 69.25" [176]

**\*INTERNAL ELECTRICAL STUB-UP TYPICAL**