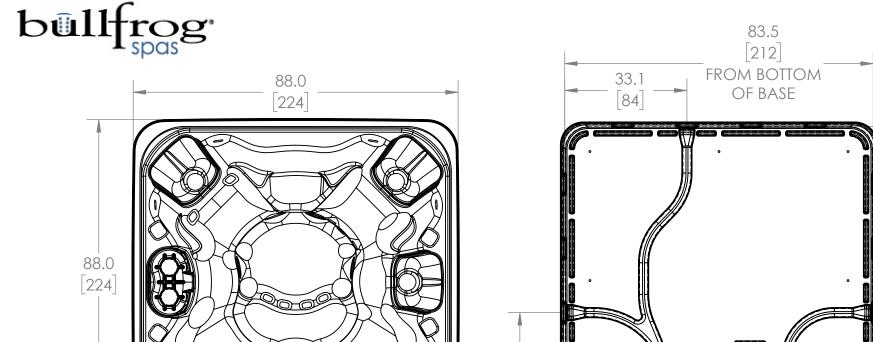

NOTES:

DOOR ENTRY IS CENTERED ON THE FRONT OF THE SPA WITH THE FOLLOWING SPAN: 69.25" [176]

**\*INTERNAL ELECTRICAL STUB-UP TYPICAL**