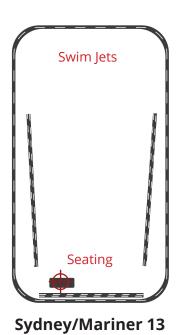

## **ELECTRICAL CHASEWAY DIAGRAM**

Each swim spa has a control panel indicated with the target on their respective diagrams.

50A

60A

**Dynamic** 40A (Hot Tub) 60 A Swim Spa