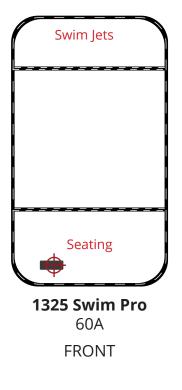

## **ELECTRICAL CHASEWAY DIAGRAM**

Each swim spa has a control panel indicated with the target on their respective diagrams.

50A

60A

**Dynamic** 40A (Hot Tub) 60 A Swim Spa