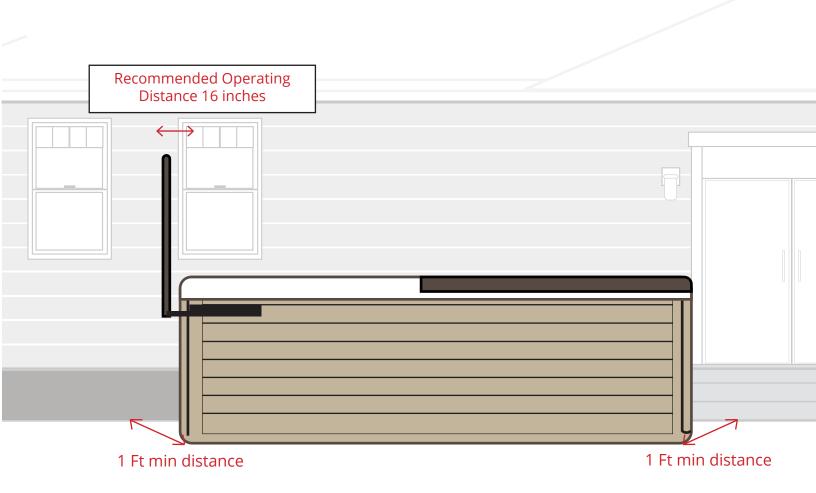

## When choosing a location...

Consider the distance from your home, the desired view, and proper space for all accessories to properly operate. Select a structurally sound, flat surface that is reasonably level to serve as your spa's foundation. We encourage to have a minimum of 1 foot around the edge of the spa to provide ample room for servicing and maintanence.

## **Special Considerations**

Due to the weight of a swim spa, it is imperative to place the swim spa on flat concrete with a minimum thickness of 4 inches. Failing to do so may result in the spa shell to crack, and subsequently voiding your warranty.