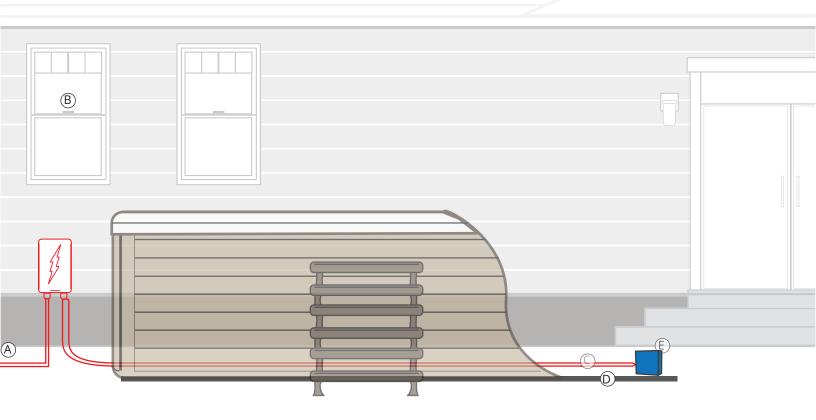

- (A) Supply Line
- (B) Spa Disconnect / Breaker Box
- © ¾", non-metallic, flexible conduit, 50' long
- (D) Optional stub-up location (underneath spa)
- E Hard-Wired connection inside spa

All electrical requirements must be up to code and installed by a certified electrician. Bullfrog Spas of Northern Utah does not provide electrical services. To ensure that your electrical work is complete prior to delivery please contact our recommended providers.

- A Supply Line
- B Spa Disconnect / Breaker Box
- © ¾", non-metallic, flexible conduit, 50' long
- D Optional stub-up location (underneath spa)

### **TECHNICAL REQUIREMENTS**

SERVICE 240V

AMPERAGE 50 OR 60\*

BREAKER TYPE GFCI

WIRE TYPE 6WG

CONDUIT TYPE NON METALLIC

50 FEET

MINIMUM WHIP