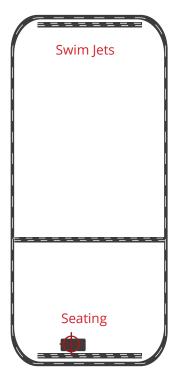

## **ELECTRICAL CHASEWAY DIAGRAM**

Each swim spa has a control panel indicated with the target on their respective diagrams.

50A

60A

**Dynamic** 40A (Hot Tub) 60 A Swim Spa