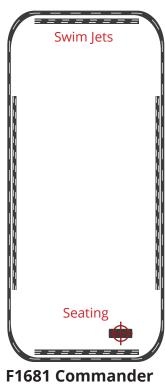

## **ELECTRICAL CHASEWAY DIAGRAM**

Each swim spa has a control panel indicated with the target on their respective diagrams.

50A

60A

**Dynamic** 40A (Hot Tub) 60 A Swim Spa