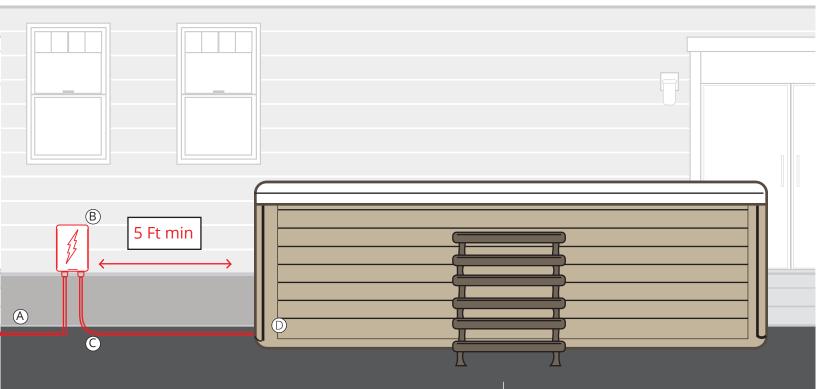

- A Supply Line
- B Spa Disconnect / Breaker Box
- © ¾", non-metallic, flexible conduit, 50' long
- D Optional stub-up location (underneath spa)

- (A) Supply Line
- (B) Spa Disconnect / Breaker Box
- © ¾", non-metallic, flexible conduit, 50' long
- (D) Optional stub-up location (underneath spa)
- E Hard-Wired connection inside spa

All electrical requirements must be up to code and installed by a certified electrician. Bullfrog Spas of Northern Utah does not provide electrical services. To ensure that your electrical work is complete prior to delivery please contact our recommended providers.